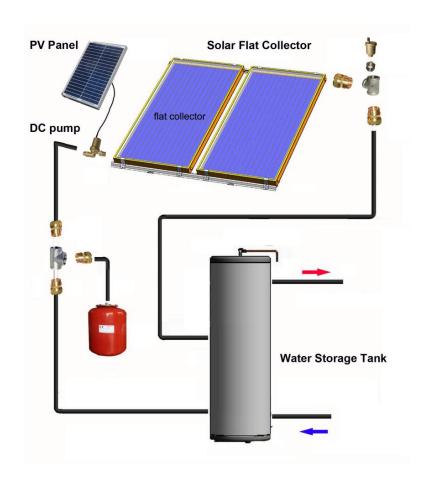

## Mini solar DC pump system

|           | DC pump          | PV panel              | PV panel bracket |                     | System package photo |
|-----------|------------------|-----------------------|------------------|---------------------|----------------------|
| Photo     |                  |                       |                  |                     |                      |
|           |                  |                       |                  | ı                   |                      |
| Datasheet | DC pump          | Working Voltage Range |                  | DC 12V              |                      |
|           |                  | Working current       |                  | 0.6 A               |                      |
|           |                  | Pumping head          |                  | 3M                  |                      |
|           |                  | Flow rate             |                  | 7L / Min            |                      |
|           |                  | Working temperature   |                  | Below 130 degree    |                      |
|           |                  | Connector             |                  | G 1/2" (male)       |                      |
|           | PV panel         | Power                 |                  | 30W                 |                      |
|           |                  | Working Voltage Range |                  | DC 18V              |                      |
|           | PV panel bracket | Material              |                  | Stainless steel 304 |                      |
|           |                  | Quantity              |                  | 2 pcs               |                      |